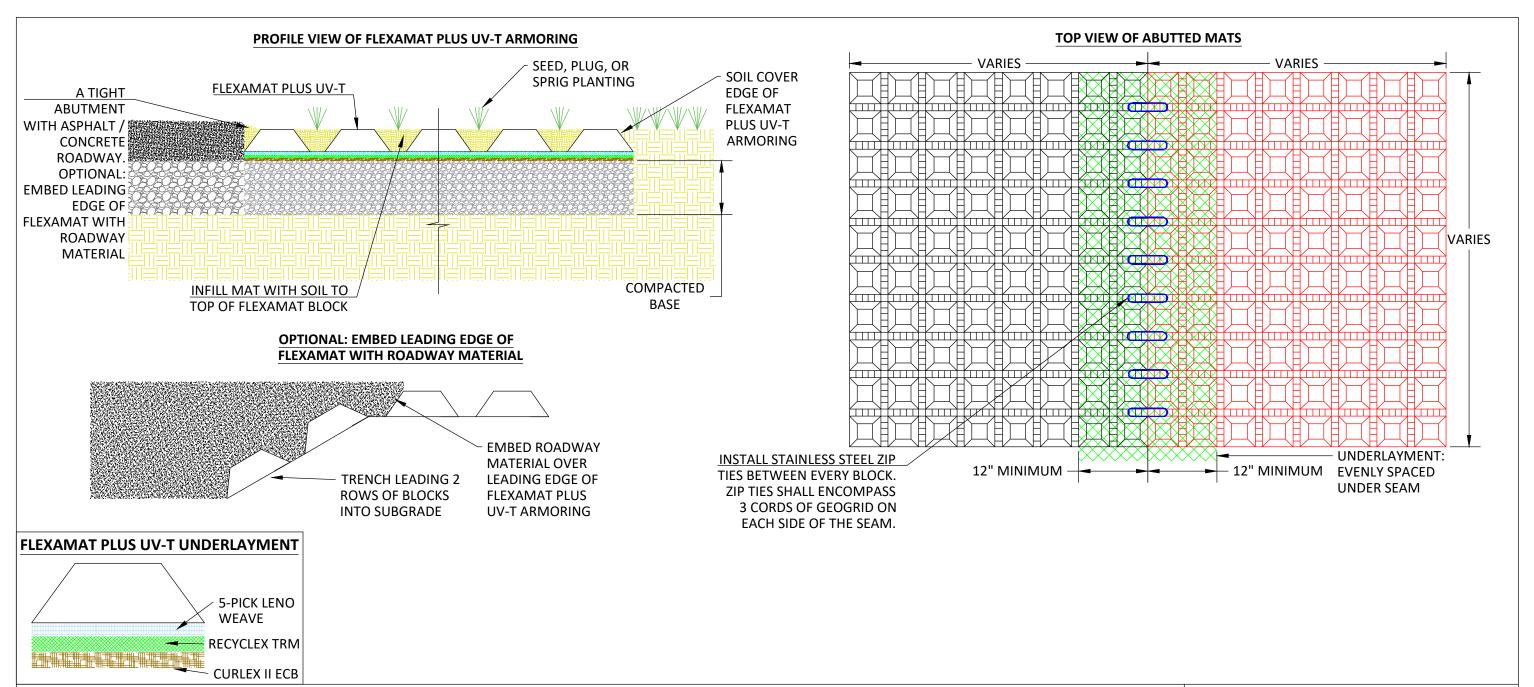

\*ROLLS AVAILABLE IN
MULTIPLE WIDTHS: 4',
5.5', 8', 10', 12', AND 16'.
FOR ARMORING WIDER
THAN 16', A 15.5' ROLL
WITH A 6" PLUS
EXTENSION AND A 12"
GEOGRID EXTENSION FOR
ABUTMENTS SHALL BE
USED.