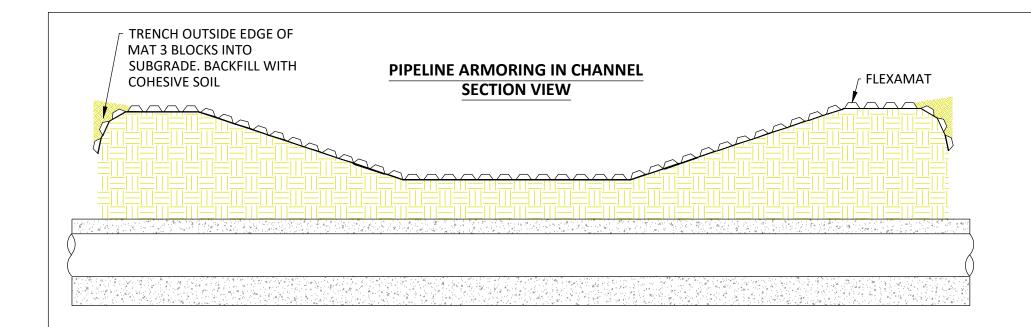

## PIPE OUTER DIAMETER **FLEXAMAT** LEADING AND ENDING EDGES OF CHANNEL TO BE TRENCHED 4 ROWS OF **BLOCKS. BACKFILL WITH COHESIVE SOIL**

**CHANNEL ARMORING** 

**PROFILE VIEW** 