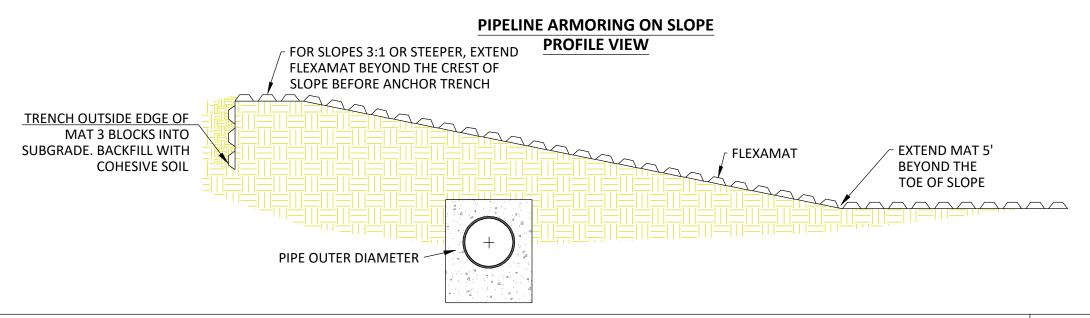

## **CONSTRUCTION NOTES:**

- 1. BEDDING SURFACE SHALL BE BROUGHT TO GRADE PER PLAN/PROFILE DRAWINGS, AND ALL SUBGRADE SURFACES PREPARED ENTERPRISES, INC. FOR PLACEMENT OF MATS SHALL BE SMOOTH AND FREE OF ALL ROCKS, STICKS, ROOTS, OTHER PROTRUSIONS, OR DEBRIS OF ANY KIND.
- FLEXAMAT ROLLS CAN BE MANUFACTURED UP TO 16' WIDE AND 100' LONG. IT IS RECOMMENDED TO USE THE LARGEST MATS POSSIBLE TO REDUCE OVERLAP AND ABUTMENT SEAMS.
- CONSULT THE MANUFACTURER FOR A LAYOUT OF THE PIPELINE ARMORING