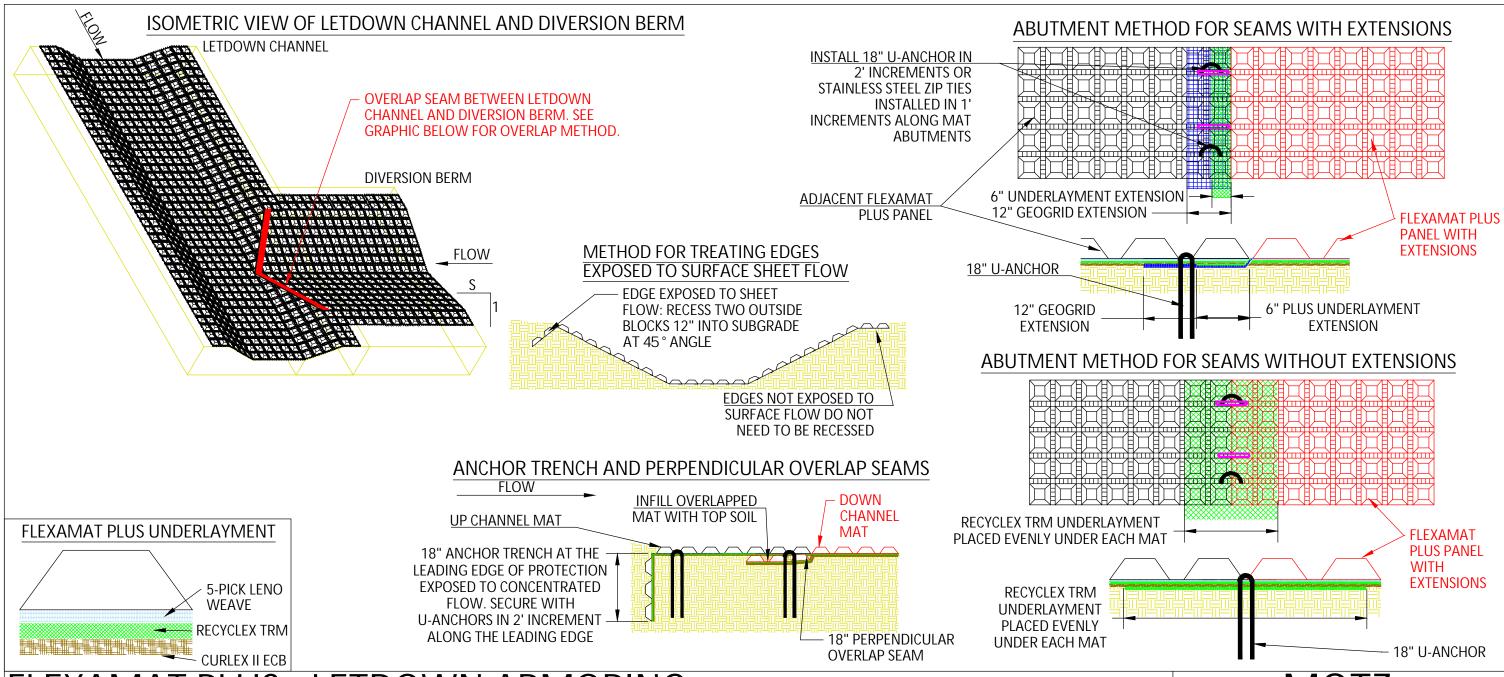

## **CONSTRUCTION NOTES:**

- 1. AN ENGINEER OR MANUFACTURERS REPRESENTATIVE SHALL BE ONSITE FOR THE START OF THE INSTALLATION.
- 2. GRADE CHANNEL SO THAT WATER WILL FLOW DOWN THE CENTER OF THE CHANNEL AND BE CONTAINED TO THE CHANNEL. ALL SUBGRADE SURFACES PREPARED FOR PLACEMENT OF MATS SHALL BE SMOOTH AND FREE OF ALL ROCKS, STICKS, ROOTS, OTHER PROTRUSIONS, OR DEBRIS OF ANY KIND. THE PREPARED SURFACE SHALL PROVIDE A FIRM UNYIELDING FOUNDATION FOR THE MATS.
- APPLY SEED DIRECTLY TO THE PREPARED SOIL PRIOR TO FLEXAMAT INSTALLATION. USE SEED PER PROJECT SPECIFICATIONS.
- 4. INSTALL FLEXAMAT ROLLS. AVAILABLE WIDTHS ARE 4', 5.5', 8', 10', 12', 16', & 15.5' (WITH 6" PLUS UNDERLAYMENT EXTENSION AND 12" GEOGRID EXTENSION) AVAILABLE IN CUSTOMER LENGTHS. FOR WIDER WIDTHS, INSTALL MATS ADJACENT TO EACH OTHER. (CONTACT MANUFACTURER FOR DETAIL ADDRESSING LONGITUDINAL SEAMS.)
- 5. AT THE TOP OF THE CHANNEL, THE INITIAL LEADING EDGE OF FLEXAMAT EXPOSED TO CONCENTRATED FLOWS SHALL BE EMBEDDED 18" VERTICALLY INTO THE SUBGRADE TO SERVE AS AN ANCHOR TRENCH. THE TRENCH SHALL BE FILLED AND COMPACTED WITH SUITABLE FILL OR OTHER (AS SPECIFIED BY EOR).
- 6. FOR ADDITIONAL SECTIONS OF MAT, OVERLAP THE DOWNSTREAM SECTION 18" WITH UPSTREAM SECTION OF MAT. PRIOR TO INSTALLING OVERLAP, FLIP UPSTREAM MAT BACK 24". EXCAVATE 2.25" OF TOPSOIL 18" FROM THE END OF THE UPSTREAM MAT. DOWNSTREAM SECTION IS LAID IN THE SHALLOW TRENCH. LIGHTLY SPREAD TOPSOIL OVER INITIAL EDGE OF DOWNSTREAM MAT.
- 7. INSTALL 18" U-ANCHORS IN 2' INCREMENTS ACROSS THE OVERLAP. INSTALL ANCHORS DIRECTLY BEHIND BLOCKS. U-ANCHORS CONSIST OF #3 REBAR U-ANCHOR WITH 18" LEGS.
- 8. AT THE END OF THE ARMORED CHANNEL, EMBED THE MAT 18" IN A TERMINATION TRENCH. FILL AND COMPACT TERMINATION TRENCH WITH COHESIVE SOILS.
- 9. FOR APPLICATIONS WHERE DIVERSION BERMS DIRECT WATER FLOW INTO THE MAIN FLEXAMAT LETDOWN CHANNEL, THE DIVERSION BERMS MUST BE ARMORED WITH FLEXAMAT TO THE TOP OF THE BERM.