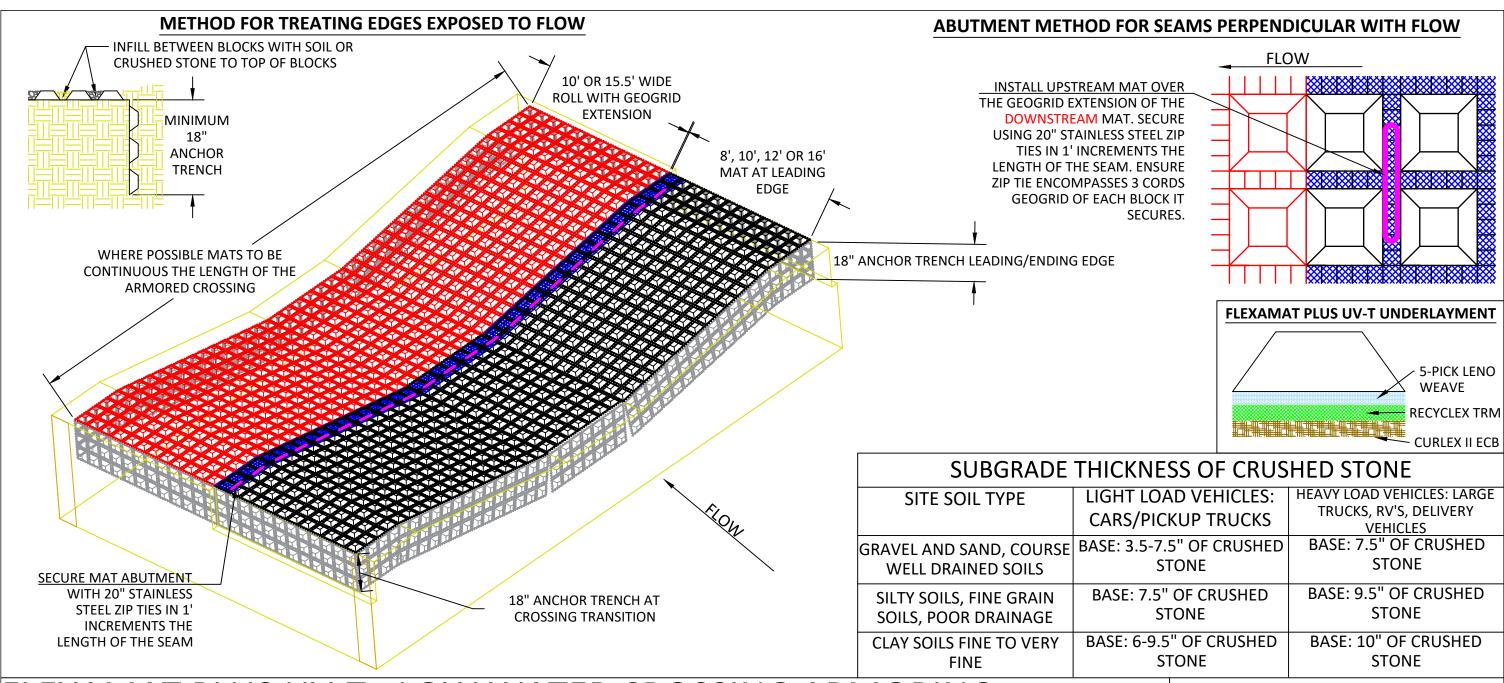

## FLEXAMAT PLUS UV-T - LOW WATER CROSSING ARMORING

## **CONSTRUCTION NOTES:**

- 1. AN ENGINEER OR MANUFACTURES REPRESENTATIVE SHALL BE ONSITE FOR THE START OF THE INSTALLATION.
- 2. ALL SUBGRADE SURFACES PREPARED FOR PLACEMENT OF MATS SHALL BE SMOOTH AND FREE OF ALL STICKS, ROOTS, OTHER PROTRUSIONS, OR DEBRIS OF ANY KIND.
- 3. FLEXAMAT PLUS UV-T ROLLS ARE AVAILABLE IN STANDARD WIDTHS OF 16' FOR LOW WATER CROSSINGS. FOR CROSSINGS WIDER THAN THE 16' INCLUDING ANCHOR TRENCHES, INSTALL A 10' OR A 15.5' WIDE MAT WITH A GEOGRID EXTENSION AND UNDERLAYMENT EXTENSION. COMPLETE THE REMAINDER OF THE CHANNEL WIDTH WITH AN 8', 10', 12' OR 16' MAT. IT IS THE MANUFACTURERS RECOMMENDATION TO UTILIZE THE WIDEST MATS POSSIBLE. THE PARALLEL ABUTMENT SEAM SHALL BE IN THE CENTER OF THE CROSSING TO MINIMIZE DRIVING ON ABUTMENT SEAM.
- 4. FLEXAMAT PLUS UV-T ROLLS SHALL BE CONTINUOUS FOR THE ENTIRE LENGTH OF THE CROSSING.
- 4.1. WHEN CROSSING EXCEEDS 100' IN WIDTH OR WHEN SITE CONDITIONS PREVENT THE USE OF A CONTINUOUS MAT, INSTALL SHORTER ROLLS AND ABUT PARALLEL ABUTMENT SEAMS TIGHTLY. SECURE PARALLEL ABUTMENT SEAMS WITH STAINLESS STEEL ZIP TIES IN 1' INCREMENTS WITH STAINLESS STEEL ZIP TIES. ZIP TIES SHALL ENCOMPASS 3 CORDS OF GEOGRID ON EACH MAT.
- 4.2. WHEN INSTALLING SHORTER ROLLS, THE PARALLEL ABUTMENT SEAMS SHOULD NOT BE IN THE CHANNEL BOTTOM. WHENEVER POSSIBLE PARALLEL SEAMS SHALL BE ABOVE THE THE NORMAL LOW WATER ELEVATION.
- 5. AT LEADING AND ENDING EDGES PERPENDICULAR TO THE CHANNEL EMBED THE FLEXAMAT PLUS UV-T INTO A 18" VERTICAL ANCHOR TRENCH.
- 5.1. AT THE CROSSING TRANSITION TO THE ACCESS DRIVE, TRANSITION THE FLEXAMAT PLUS UV-T TO THE EXISTING GRADE. IF CONCENTRATED FLOW IS ANTICIPATED EMBED FLEXAMAT PLUS UV-T INTO A 18" VERTICAL ANCHOR TRENCH.
- 6. FOR CROSSINGS WIDER THAN 16' INSTALL THE DOWNSTREAM MAT WITH THE GEOGRID AND UNDERLAYMENT EXTENSIONS FIRST. ENSURE EXTENSIONS ARE LAYING FLAT PRIOR TO PLACEMENT OF THE UPSTREAM MAT.
- 6.1. INSTALL THE UPSTREAM MAT OVER THE DOWNSTREAM MAT EXTENSIONS. INSTALL STAINLESS STEEL ZIP TIES IN 1' INCREMENTS THE LENGTH OF THE LONGITUDINAL SEAM. ZIP TIES SHALL ENCOMPASS 3 CORDS OF GEOGRID ON EACH MAT.