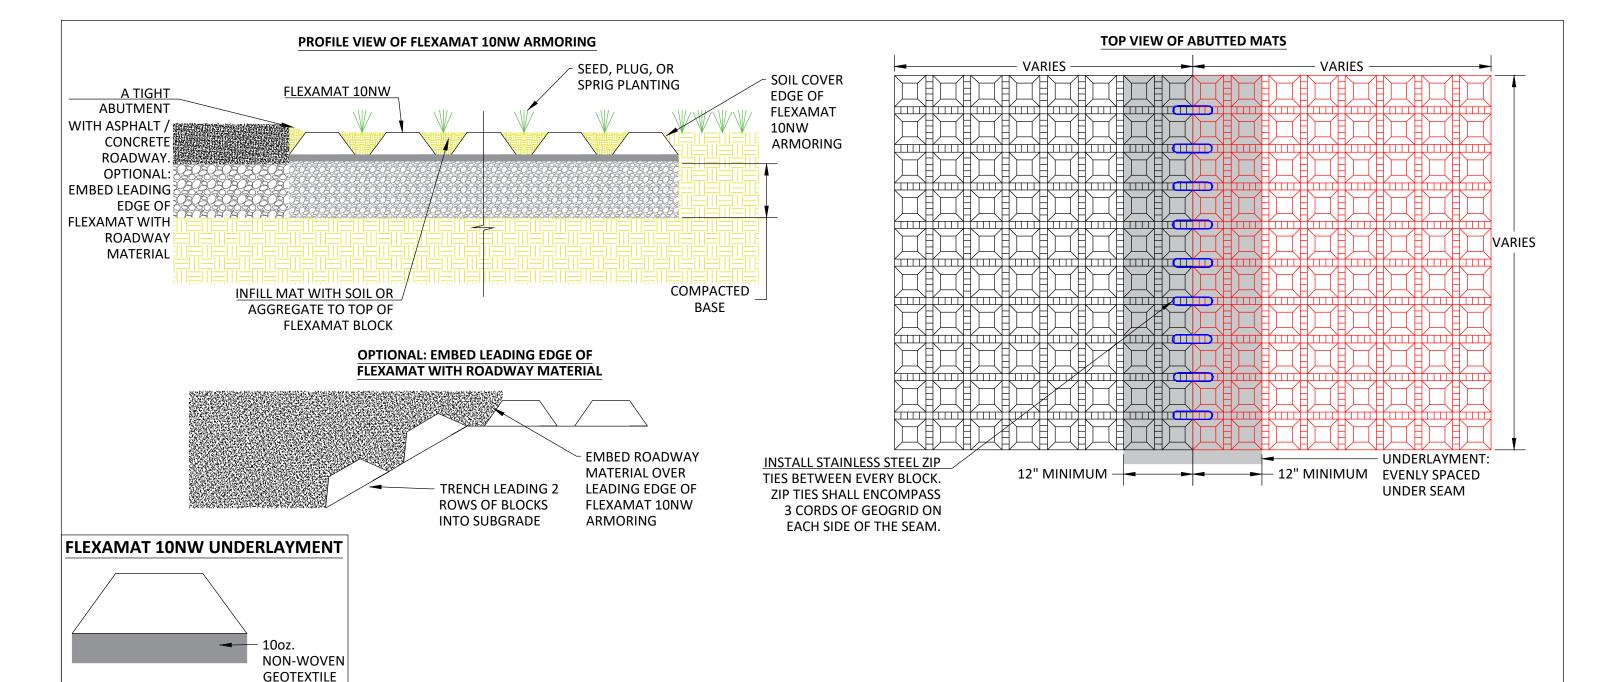

## FLEXAMAT 10NW - ACCESS ROAD ARMORING

## SUBGRADE THICKNESS OF CRUSHED STONE **LIGHT LOAD VEHICLES:** HEAVY LOAD VEHICLES: LARGE SITE SOIL TYPE TRUCKS, RV'S, DELIVERY CARS/PICKUP TRUCKS **VEHICLES** BASE: 7.5" OF CRUSHED BASE: 3.5-7.5" OF CRUSHED GRAVEL AND SAND, COURSE **STONE** STONE WELL DRAINED SOILS BASE: 9.5" OF CRUSHED BASE: 7.5" OF CRUSHED SILTY SOILS, FINE GRAIN **STONE STONE** SOILS, POOR DRAINAGE BASE: 10" OF CRUSHED BASE: 6-9.5" OF CRUSHED **CLAY SOILS FINE TO VERY STONE STONE FINE**

\*ROLLS AVAILABLE IN MULTIPLE WIDTHS: 4', 5.5', 8', 10', 12', AND 16'.

## MOTZ ENTERPRISES, INC.

Flexamat (513)772-6689 Info@Flexamat.com Flexamat.com