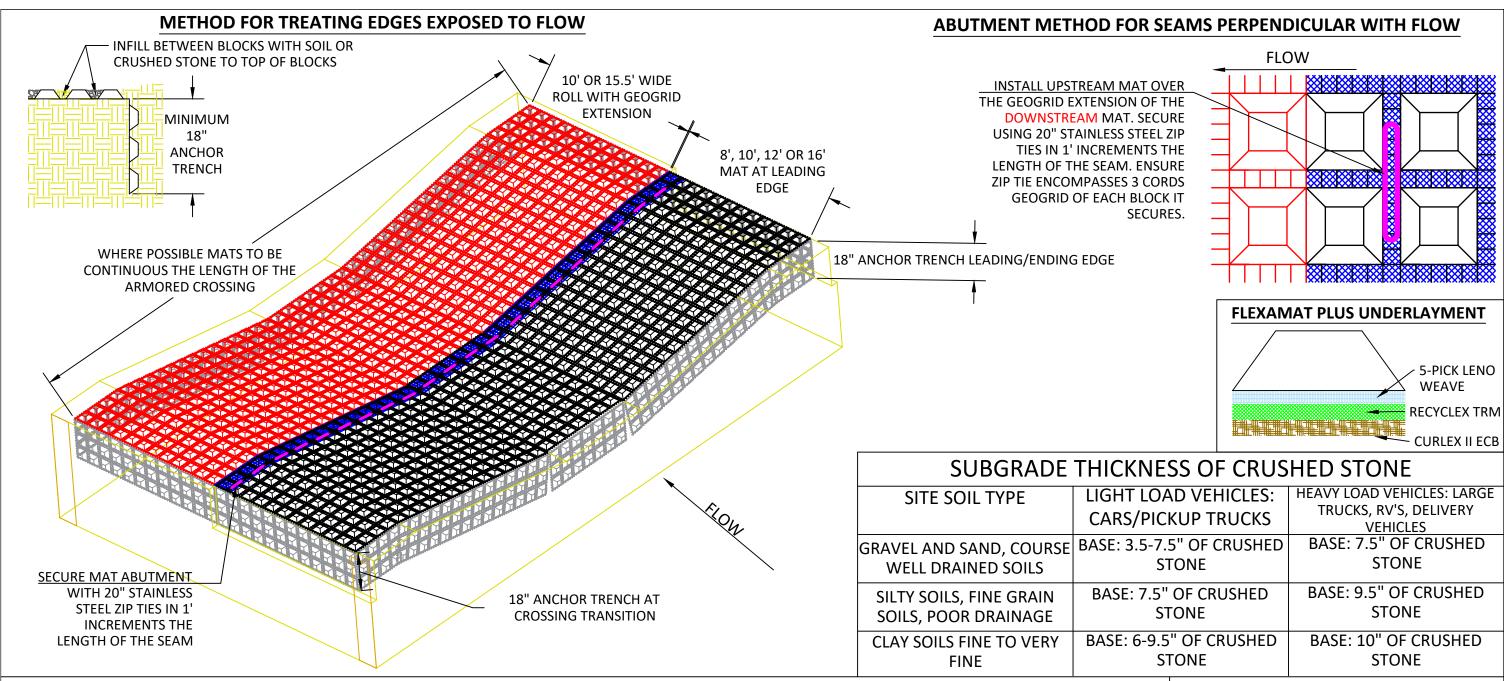

## **CONSTRUCTION NOTES:**

- 1. AN ENGINEER OR MANUFACTURES REPRESENTATIVE SHALL BE ONSITE FOR THE START OF THE INSTALLATION.
- 2. ALL SUBGRADE SURFACES PREPARED FOR PLACEMENT OF MATS SHALL BE SMOOTH AND FREE OF ALL STICKS, ROOTS, OTHER PROTRUSIONS, OR DEBRIS OF ANY KIND.
- 3. FLEXAMAT ROLLS ARE AVAILABLE IN STANDARD WIDTHS OF 16' FOR LOW WATER CROSSINGS. FOR CROSSINGS WIDER THAN THE 16' INCLUDING ANCHOR TRENCHES, INSTALL A 10' OR A 15.5' WIDE MAT WITH A GEOGRID EXTENSION AND UNDERLAYMENT EXTENSION. COMPLETE THE REMAINDER OF THE CHANNEL WIDTH WITH AN 8', 10', 12' OR 16' MAT. IT IS THE MANUFACTURERS RECOMMENDATION TO UTILIZE THE WIDEST MATS POSSIBLE. THE PARALLEL ABUTMENT SEAM SHALL BE IN THE CENTER OF THE CROSSING TO MINIMIZE DRIVING ON ABUTMENT SEAM.
- 4. FLEXAMAT ROLLS SHALL BE CONTINUOUS FOR THE ENTIRE LENGTH OF THE CROSSING.
- 4.1. WHEN CROSSING EXCEEDS 100' IN WIDTH OR WHEN SITE CONDITIONS PREVENT THE USE OF A CONTINUOUS MAT, INSTALL SHORTER ROLLS AND ABUT PARALLEL ABUTMENT SEAMS TIGHTLY. SECURE PARALLEL ABUTMENT SEAMS WITH STAINLESS STEEL ZIP TIES IN 1' INCREMENTS WITH STAINLESS STEEL ZIP TIES. ZIP TIES SHALL ENCOMPASS 3 CORDS OF GEOGRID ON EACH MAT.
- 4.2. WHEN INSTALLING SHORTER ROLLS, THE PARALLEL ABUTMENT SEAMS SHOULD NOT BE IN THE CHANNEL BOTTOM. WHENEVER POSSIBLE PARALLEL SEAMS SHALL BE ABOVE THE THE NORMAL LOW WATER ELEVATION.
- 5. AT LEADING AND ENDING EDGES PERPENDICULAR TO THE CHANNEL EMBED THE FLEXAMAT INTO A 18" VERTICAL ANCHOR TRENCH.
- 5.1. AT THE CROSSING TRANSITION TO THE ACCESS DRIVE, TRANSITION THE FLEXAMAT TO THE EXISTING GRADE. IF CONCENTRATED FLOW IS ANTICIPATED EMBED FLEXAMAT INTO A 18" VERTICAL ANCHOR TRENCH.
- 6. FOR CROSSINGS WIDER THAN 16' INSTALL THE DOWNSTREAM MAT WITH THE GEOGRID AND UNDERLAYMENT EXTENSIONS FIRST. ENSURE EXTENSIONS ARE LAYING FLAT PRIOR TO PLACEMENT OF THE UPSTREAM MAT.
- 6.1. INSTALL THE UPSTREAM MAT OVER THE DOWNSTREAM MAT EXTENSIONS. INSTALL STAINLESS STEEL ZIP TIES IN 1' INCREMENTS THE LENGTH OF THE LONGITUDINAL SEAM. ZIP TIES SHALL ENCOMPASS 3 CORDS OF GEOGRID ON EACH MAT.