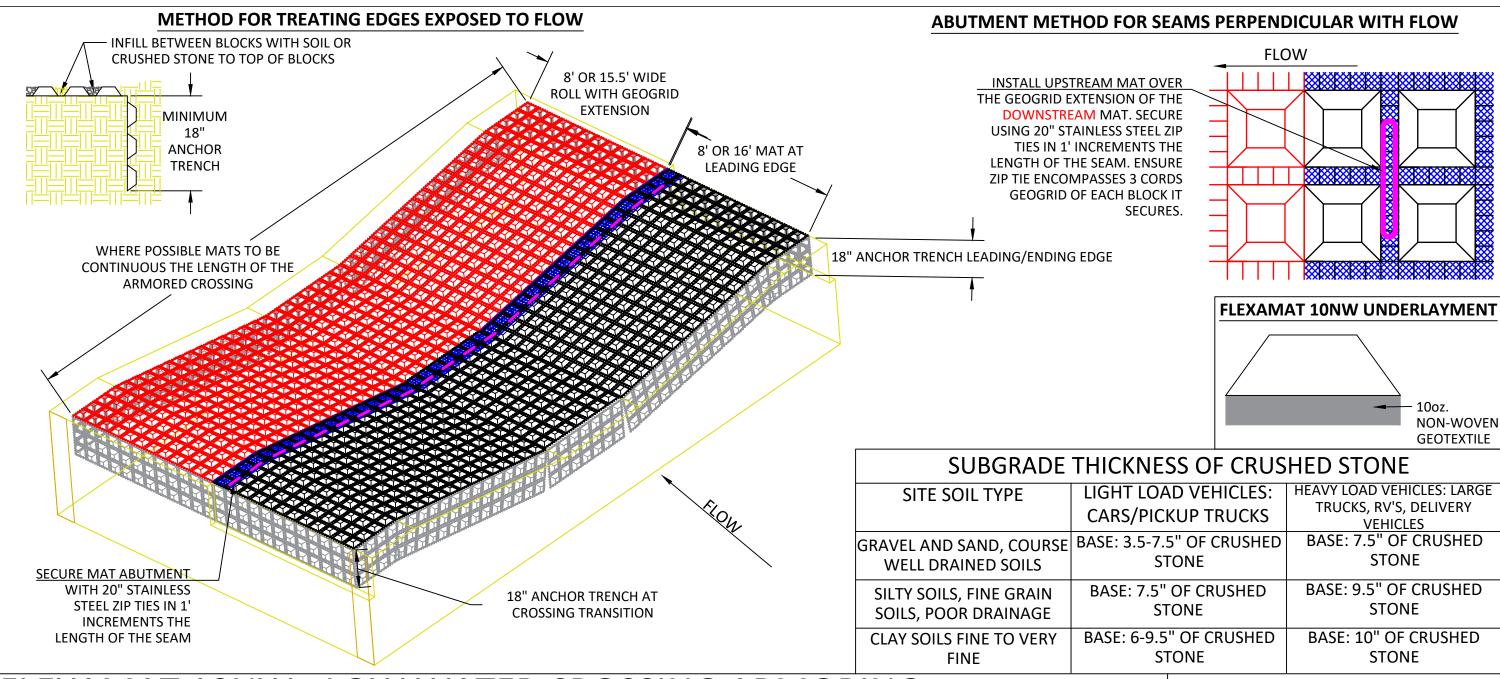

## FLEXAMAT 10NW - LOW WATER CROSSING ARMORING

## **CONSTRUCTION NOTES:**

- 1. AN ENGINEER OR MANUFACTURES REPRESENTATIVE SHALL BE ONSITE FOR THE START OF THE INSTALLATION.
- 2. ALL SUBGRADE SURFACES PREPARED FOR PLACEMENT OF MATS SHALL BE SMOOTH (CLEAR ALL STICKS, ROOTS AND ANY OTHER ORGANIC MATTTER).
- 3. FLEXAMAT 10NW ROLLS ARE AVAILABLE IN STANDARD WIDTHS OF 16' FOR LOW WATER CROSSINGS. FOR CROSSINGS WIDER THAN THE 16' INCLUDING ANCHOR TRENCHES, INSTALL A 15.5' WIDE MAT WITH A GEOGRID EXTENSION AND FABRIC UNDERLAYMENT EXTENSION. COMPLETE THE REMAINDER OF THE CHANNEL WIDTH WITH A 8', OR 16' MAT. IT IS THE MANUFACTURERS RECOMMENDATION TO UTILIZE THE WIDEST MATS POSSIBLE. THE PARALLEL ABUTMENT SEAM SHALL BE IN THE CENTER OF THE CROSSING TO MINIMIZE DRIVING ON ABUTMENT SEAM.
- 4. FLEXAMAT 10NW ROLLS SHALL BE CONTINUOUS FOR THE ENTIRE LENGTH OF THE CROSSING.
- 4.1. WHEN CROSSING EXCEEDS 100' IN WIDTH OR WHEN SITE CONDITIONS PREVENT THE USE OF A CONTINUOUS MAT, INSTALL SHORTER ROLLS AND ABUT PARALLEL ABUTMENT SEAMS TIGHTLY. SECURE PARALLEL ABUTMENT SEAMS WITH STAINLESS STEEL ZIP TIES IN 1' INCREMENTS WITH STAINLESS STEEL ZIP TIES. ZIP TIES SHALL ENCOMPASS 3 CORDS OF GEOGRID ON EACH MAT.
- 4.2. WHEN INSTALLING SHORTER ROLLS, THE PARALLEL ABUTMENT SEAMS SHOULD NOT BE IN THE CHANNEL BOTTOM. WHENEVER POSSIBLE PARALLEL SEAMS SHALL BE ABOVE THE THE NORMAL LOW WATER ELEVATION.
- 5. AT LEADING AND ENDING EDGES PERPENDICULAR TO THE CHANNEL EMBED THE FLEXAMAT 10NW INTO A 18" VERTICAL ANCHOR TRENCH.
- 5.1. AT THE CROSSING TRANSITION TO THE ACCESS DRIVE, TRANSITION THE FLEXAMAT 10NW TO THE EXISTING GRADE. IF CONCENTRATED FLOW IS ANTICIPATED EMBED FLEXAMAT 10NW INTO A 18" VERTICAL ANCHOR TRENCH.
- 6. FOR CROSSINGS WIDER THAN 16' INSTALL THE DOWNSTREAM MAT WITH THE GEOGRID AND UNDERLAYMENT EXTENSIONS FIRST. ENSURE EXTENSIONS ARE LAYING FLAT PRIOR TO PLACEMENT OF THE UPSTREAM MAT.
- 6.1. INSTALL THE UPSTREAM MAT OVER THE DOWNSTREAM MAT EXTENSIONS. INSTALL STAINLESS STEEL ZIP TIES IN 1' INCREMENTS THE LENGTH OF THE LONGITUDINAL SEAM. ZIP TIES SHALL ENCOMPASS 3 CORDS OF GEOGRID ON EACH MAT.